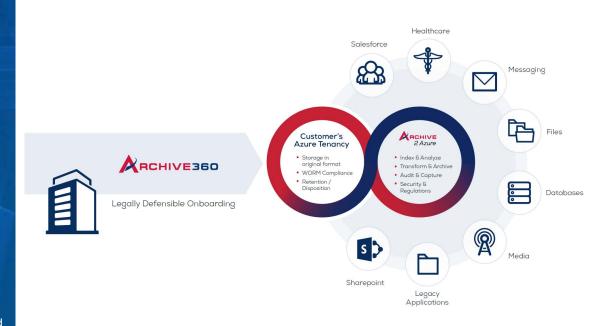

*Image:* Archive2Azure enables organizations to Onboard, Validate, and Manage all structured and unstructured data for comprehensive and low cost information management