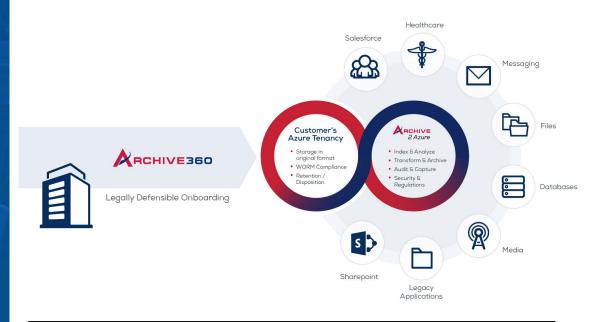

*Image:* Archive2Azure enables organizations to Onboard, Validate, and Manage all structured and unstructured data for comprehensive and low cost information management