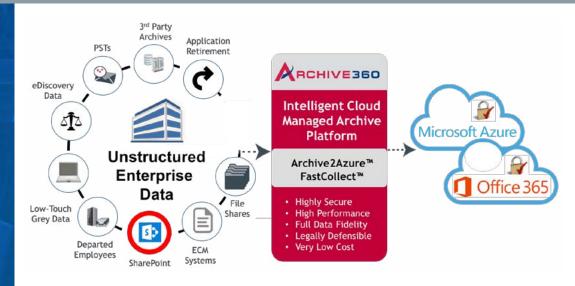

*Image:* FastCollect for SharePoint improves the cost and efficiency of migrating, storing and managing your SharePoint Online data within the Azure Cloud.

About Archive360